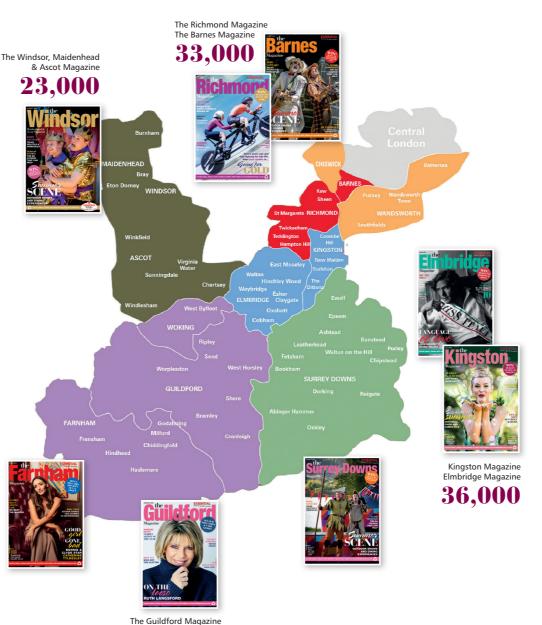

### 128,000 delivered to the most affluent homes in Surrey, South West London & Berkshire every month\*

The Farnham Magazine Surrey Downs Magazine 36,000

National standards of local journalism | 87% of clients re-advertise with us

The Guildford Magazine
Surrey Downs Magazine
The Farnham Magazine
36,000

ncluding the most expensive homes in the boroughs of Guildford, Waverley Reigate & Banstead, the Mole Valley Epsom & Ewell, Cheam Village and the Purley Web Estate

Door-to distribut through of Lond affluent was not only the Used Spring Inc.

The Richmond Magazine
The Barnes Magazine

33,000

Delivered to the most exclusive addresses in Surrey , including many prestigious private estates where door to door delivery is possible

Kingston Magazine Elmbridge Magazine

36,000

The Windsor,
Maidenhead
& Ascot Magazine

Distributed to high value homes and private estates across the Royal Borough of Windsor & Maidenhead and the borough of Runnymede